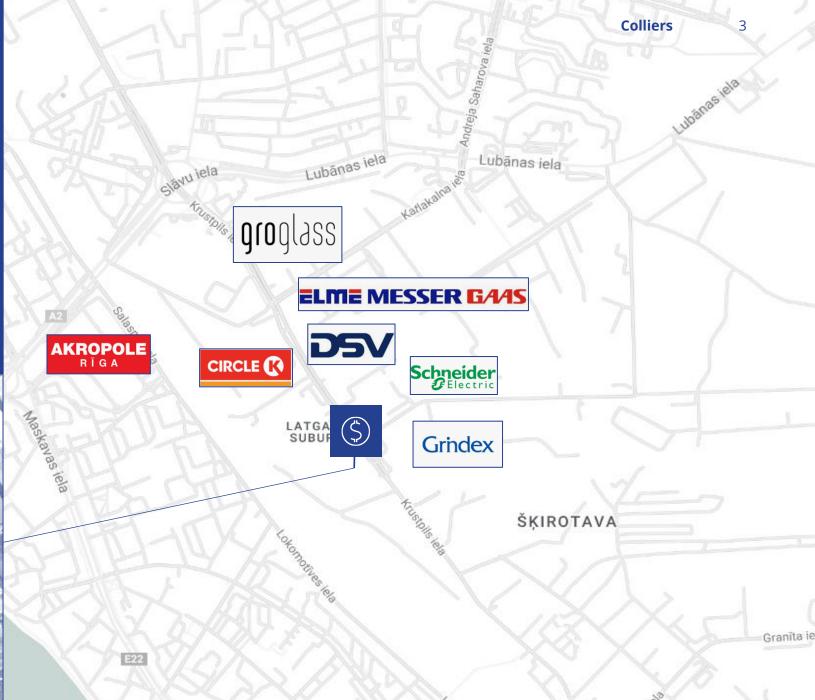

City center: 9 km | 115 min by car

Airport: 17 km | 20 min by car

Riga Port: 10 km I 15 min by car

A6 highway: 3 km | 15 min by car

Excellent location with high demand on different type of premises.

Direct access to public transport stops, right next to the building.