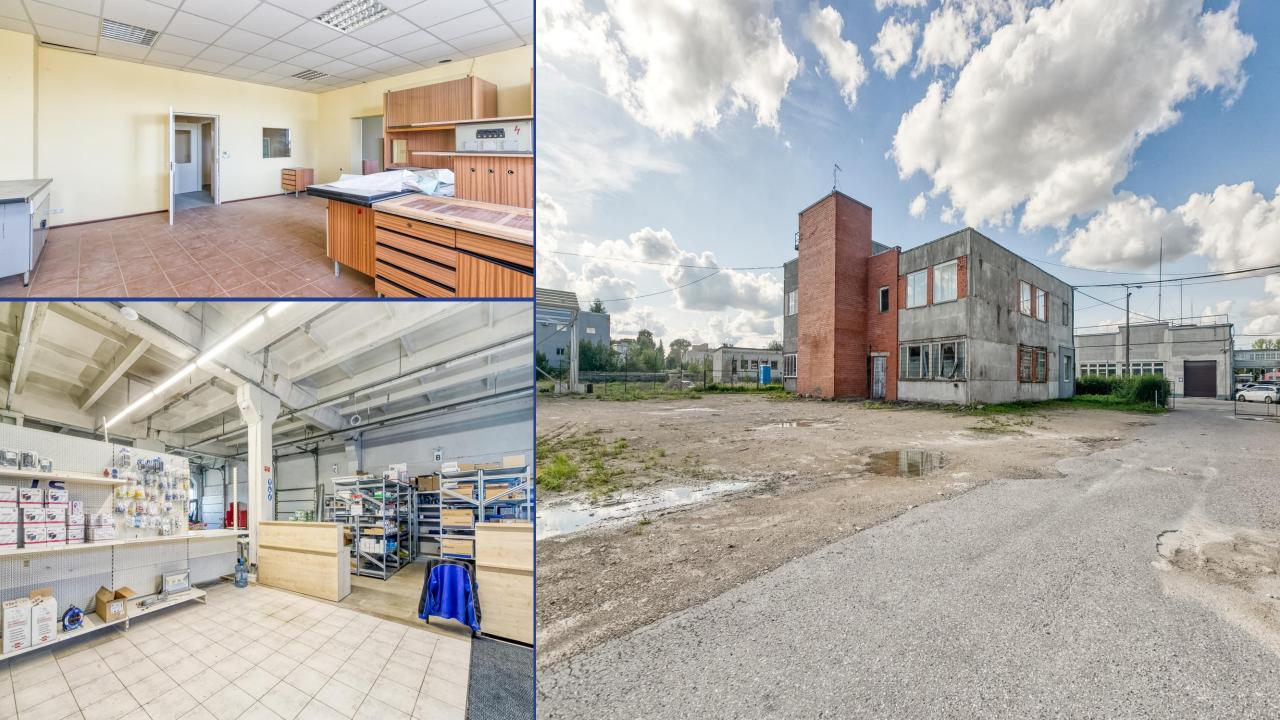

## **BUILDINGS**

Main building

Cadastral nr. 01001212017002

GBA: 11985.9 sqm

GLA: 11740.1

Administrative building

Cadastral nr. 01001212017004

GBA: 858.9 GLA: 858.9

Cadastral nr. 01001212829

Zoning: (R) Industrial

Size: 10417 sqm

Surface: Asphalt