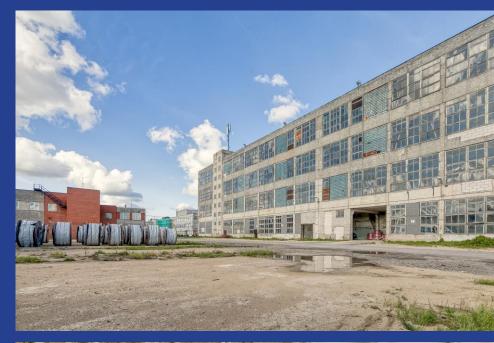

Cadastral nr. 01001212829

Zoning: (R) Industrial

Size: 10417 sqm

Surface: Asphalt

## **BUILDINGS**

Main building

Cadastral nr. 01001212017002

GBA: 11985.9 sqm

GLA: 11740.1

Administrative building

Cadastral nr. 01001212017004

GBA: 858.9 GLA: 858.9