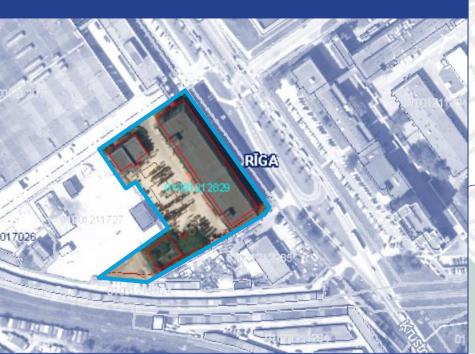

Cadastral nr. 01001212829

Zoning: (R) Industrial

Size: 10417 sqm

Surface: Asphalt