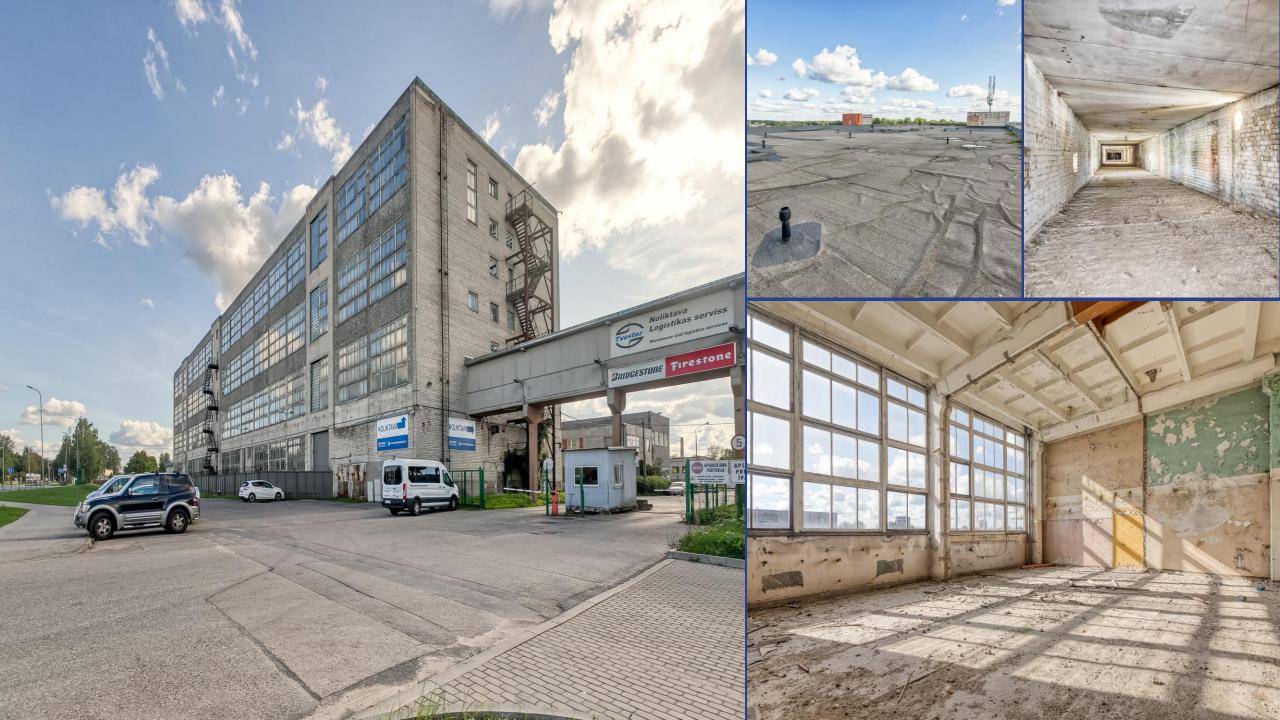

## **BUILDINGS**

Main building

Cadastral nr. 01001212017002

GBA: 11985.9 sqm

GLA: 11740.1

Administrative building

Cadastral nr. 01001212017004

GBA: 858.9 GLA: 858.9

Wide premises with high ceilings and entrance gates make premises suitable for different types of business and production.

₹ 000 000 62 €/GBA

Andrejs Gusevs | +371 29 60 20 13

Click to send e-mail: