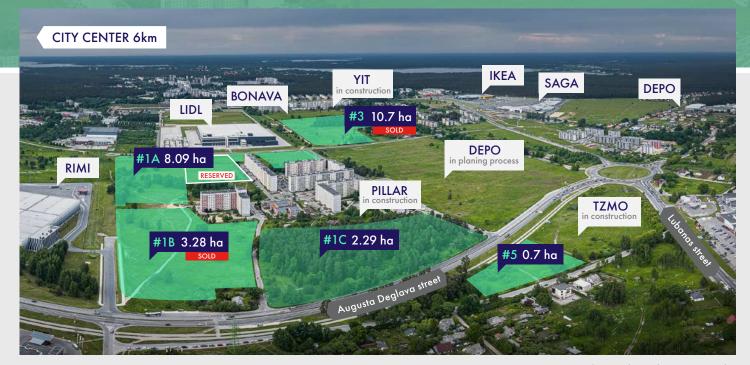

#### SITE PARAMETERS AND PRICES

|          | Site     | Best use                | Site area | Completed activities | Sales price           |
|----------|----------|-------------------------|-----------|----------------------|-----------------------|
|          | Site #1A | Residential High - rise | 5.39 ha   | Sketch project       | 82 EUR/m <sup>2</sup> |
| reserved | Site #1A | Residential High - rise | 2.70 ha   | Sketch project       |                       |
| sold     | Site #1B | Residential High - rise | 3.28 ha   | Sketch project       |                       |
|          | Site #1C | Residential High - rise | 2.29 ha   | Sketch project       | 50 EUR/m <sup>2</sup> |
| sold     | Site #3  | Residential Mid - rise  | 10.7 ha   | Technical project    |                       |
|          | Site #5  | Offices/ Retail         | 0.7 ha    | Initial concept      | 90 EUR/m <sup>2</sup> |

## TOTAL LAND AREA

11 ha

#### LOCATION

| Riga-Moscow Road           | _ <b>0.2</b> km |
|----------------------------|-----------------|
| Riga Inner Ring Road       | 5 km            |
| Riga City Center           | 6 km            |
| Riga See Port              | 12 km           |
| Riga International Airport | _ 20 km         |

### **KEY BENEFITS**

- The site is located in Dreilini, in one of the newest neighbourhood on the eastern edge of Riga
- Strategic location between two major traffic arteries connecting city centre and the Riga ring road. Nearby motorways A5 Riga -Moscow, A1 Riga - Tallinn and A2 Riga - Pskov ensure convenient access to the site
- The area is undergoing rapid development, including social and transport infrastructure, first IKEA store in Latvia opened in 2018 two minutes' drive from the site as well as the shopping and entertainment centre SAGA, LIDL warehouse complex (the largest in the Baltics) and several other developments